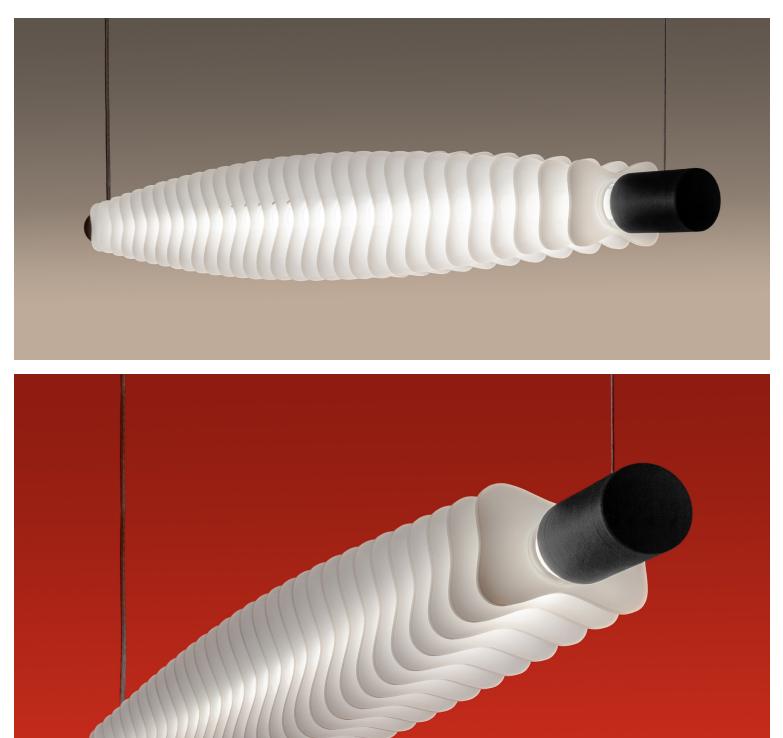

## Echidna CL Series

Echidna's sculptural fins bestow a sophisticated yet contemporary design character. Suspended lamp delivers excellent diffuse lighting.

Multiple-axis modulation of the fins along the length of the lamp provides several unique impressions of shape and design as a viewer moves about the room.

31 Fins, acrylic center tube. 14W Dimmable LED, 120V 60Hz, 1800 lumens - available in 3000K, 3500K, 4000K, 5000K. Reversible uplight/downlight configuration.