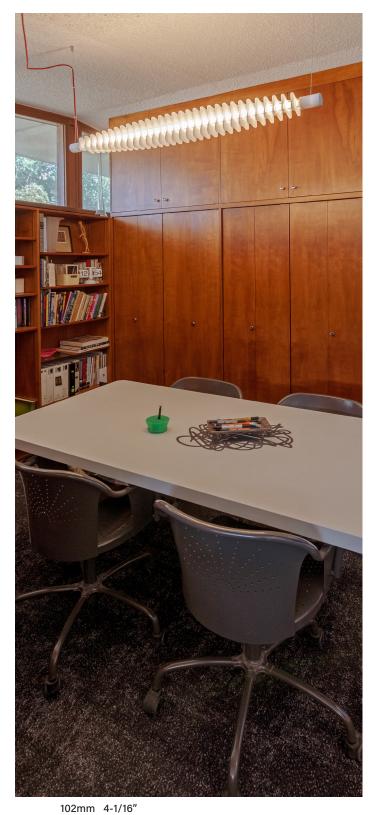

## Echidna CL Series

Echidna's sculptural fins bestow a sophisticated yet contemporary design character. Suspended lamp delivers excellent diffuse lighting.

Multiple-axis modulation of the fins along the length of the lamp provides several unique impressions of shape and design as a viewer moves about the room.

31 Fins, acrylic center tube. 14W Dimmable LED, 120V 60Hz, 1800 lumens - available in 3000K, 3500K, 4000K, 5000K. Reversible uplight/downlight configuration.