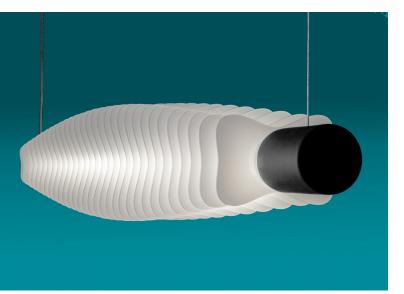

## Echidna CL Series

Echidna's sculptural fins bestow a sophisticated yet contemporary design character. Suspended lamp delivers excellent diffuse lighting.

Multiple-axis modulation of the fins along the length of the lamp provides several unique impressions of shape and design as a viewer moves about the room.

31 Fins, acrylic center tube. 14W Dimmable LED, 120V 60Hz, 1800 lumens - available in 3000K, 3500K, 4000K, 5000K. Reversible uplight/downlight configuration.