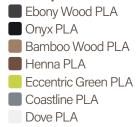

### **Fin Finishes**

1/4" White Acrylic 1/4" Black Acrylic 1/8" MDF 1/8" Walnut or Baltic Birch Custom Materials Available

Steel wire suspension available in custom lengths. Includes adjustable ceiling cable mounts.

### **End Cap Finishes**

Designed and fabricated in our studio. Inside ring of fins include designer's mark (faces inward towards center of lamp on each fin).

Contact studio for current lead times.