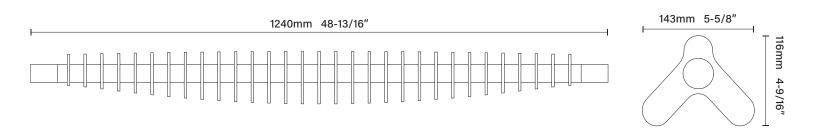

## Khrebet **CL** Series

Appropriating forms from the biological mainstay of the spinal column, Khrebet proposes a systematic and compelling sculptural addition to any room.

The proportions and pattern of the arrangement give a nod to midcentury modern design.

31 Fins, acrylic center tube. 14W Dimmable LED, 120V 60Hz, 1800 lumens - available in 3000K, 3500K, 4000K, 5000K. Reversible uplight/ downlight configuration.

### **Fin Finishes**

1/4" White Acrylic 1/4" Black Acrylic 1/8" MDF 1/8" Walnut or Baltic Birch Custom Materials Available

Steel wire suspension available in custom lengths. Includes adjustable ceiling cable mounts.