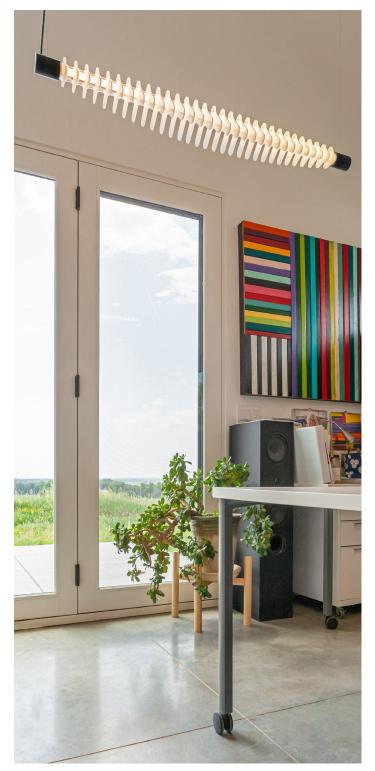

## Khrebet **CL** Series

Appropriating forms from the biological mainstay of the spinal column, Khrebet proposes a systematic and compelling sculptural addition to any room.

The proportions and pattern of the arrangement give a nod to midcentury modern design.

31 Fins, acrylic center tube. 14W Dimmable LED, 120V 60Hz, 1800 lumens - available in 3000K, 3500K, 4000K, 5000K. Reversible uplight/ downlight configuration.