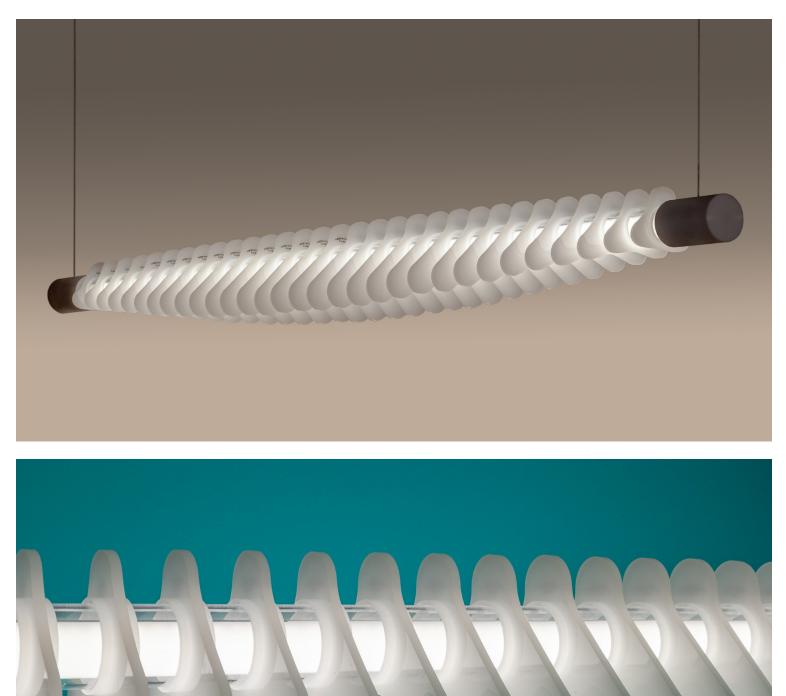

## Khrebet **CL** Series

Appropriating forms from the biological mainstay of the spinal column, Khrebet proposes a systematic and compelling sculptural addition to any room.

The proportions and pattern of the arrangement give a nod to midcentury modern design.

31 Fins, acrylic center tube. 14W Dimmable LED, 120V 60Hz, 1800 lumens - available in 3000K, 3500K, 4000K, 5000K. Reversible uplight/ downlight configuration.

### **Fin Finishes**

1/4" White Acrylic 1/4" Black Acrylic 1/8" MDF 1/8" Walnut or Baltic Birch Custom Materials Available

Steel wire suspension available in custom lengths. Includes adjustable ceiling cable mounts.