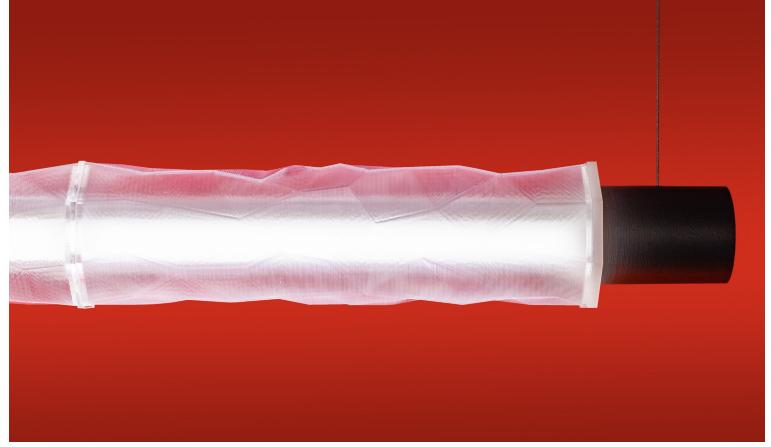

## **End Cap Finishes**

- Ebony Wood PLA
- Onyx PLA
- Bamboo Wood PLA
- Henna PLA
- Eccentric Green PLA
- Coastline PLA
- Dove PLA

Steel wire suspension available in custom lengths. Includes adjustable ceiling cable mounts.

Electrical cable available in custom colors and materials.

Designed and fabricated in our studio. Outside acrylic cap includes designer's mark.

Contact studio for current lead times.