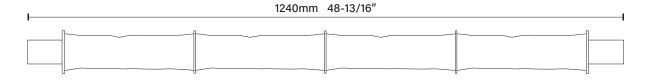

## Kori CL Series

This lamp uses 3-D printed fused filament fabrication to bring a faceted ice-like design to a suspended lamp. Delivers excellent diffuse lighting.

Central acrylic tube provides anchor points for section dividers and end caps.

Extruded from recyclable PETG, this material is highly durable and easy to maintain.

Recycled and downcycled PETG are options with limited finishes. Contact the studio for more information.

14W Dimmable LED, 120V 60Hz, 1800 lumens - available in 3000K, 3500K, 4000K, 5000K. Reversible uplight/downlight configuration.