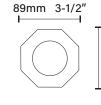

## **End Cap Finishes**

- Ebony Wood PLA
- Onyx PLA
- Bamboo Wood PLA
- Henna PLA
- Eccentric Green PLA
- Coastline PLA
- Dove PLA

Steel wire suspension available in custom lengths. Includes adjustable ceiling cable mounts.