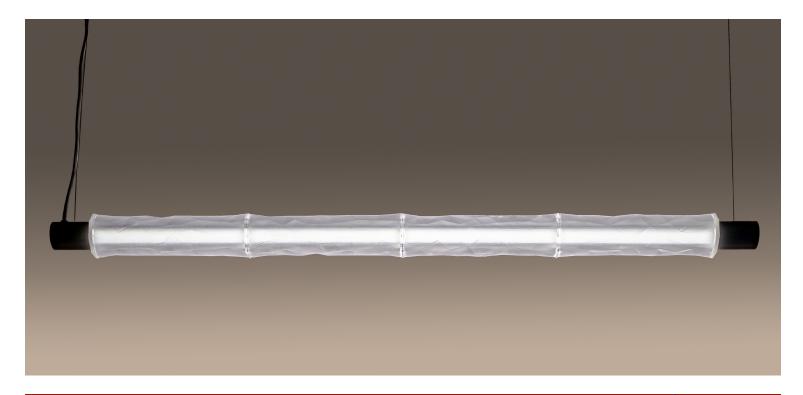

## Kori CL Series

This lamp uses 3-D printed fused filament fabrication to bring a faceted ice-like design to a suspended lamp. Delivers excellent diffuse lighting.

Central acrylic tube provides anchor points for section dividers and end caps.

Extruded from recyclable PETG, this material is highly durable and easy to maintain.

Recycled and downcycled PETG are options with limited finishes. Contact the studio for more information.

14W Dimmable LED, 120V 60Hz, 1800 lumens - available in 3000K, 3500K, 4000K, 5000K. Reversible uplight/downlight configuration.

## **Shade Finishes**

Clear PETG White Translucent PETG Custom Materials Available