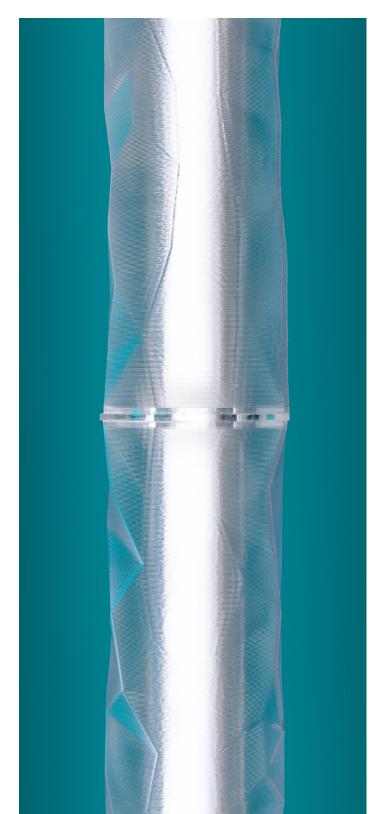

## Kori CL Series

This lamp uses 3-D printed fused filament fabrication to bring a faceted ice-like design to a suspended lamp. Delivers excellent diffuse lighting.

Central acrylic tube provides anchor points for section dividers and end caps.

## **Shade Finishes**

Clear PETG White Translucent PETG Custom Materials Available