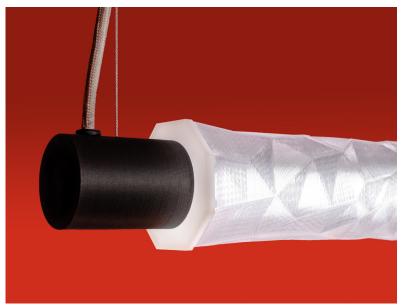

## **End Cap Finishes**

- Ebony Wood PLA
- Onyx PLA
- Bamboo Wood PLA
- Henna PLA
- Eccentric Green PLA
- Coastline PLA
- Dove PLA

Steel wire suspension available in custom lengths. Includes adjustable ceiling cable mounts.

Electrical cable available in custom colors and materials.

Designed and fabricated in our studio. Outside acrylic cap includes designer's mark.

Contact studio for current lead times.