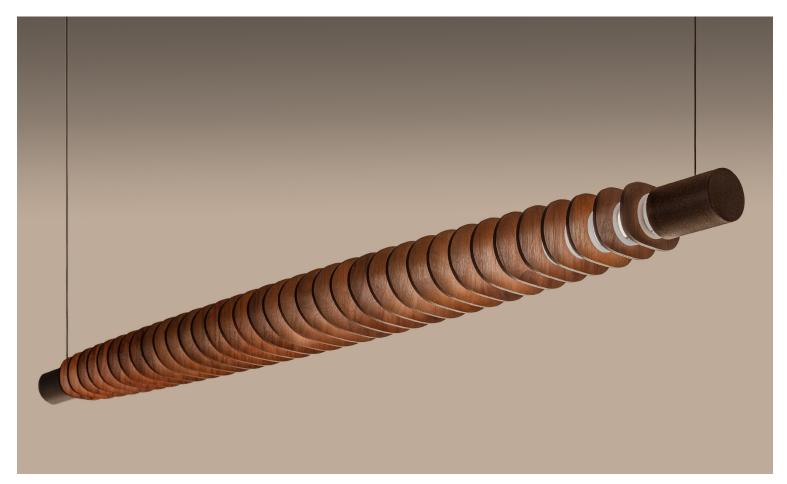

# Torpedo CL Series

Sleek lines and simple materials recall images of mid-20th century urban design. Space-calming gentle tapers and modernistic interior finishes conceive an incredible ceiling lamp.

35 Fins, acrylic center tube. 14W Dimmable LED, 120V 60Hz, 1800 lumens - available in 3000K, 3500K, 4000K, 5000K. Reversible uplight/downlight configuration.

#### **Standard Fin Finishes**

1/4" White Acrylic 1/4" Black Acrylic 1/8" MDF 1/8" Walnut or Baltic Birch Custom Materials Available

Steel wire suspension available in custom lengths. Includes adjustable ceiling cable mounts.