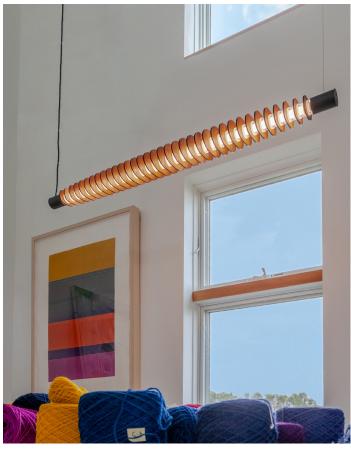

# Torpedo CL Series

Sleek lines and simple materials recall images of mid-20th century urban design. Space-calming gentle tapers and modernistic interior finishes conceive an incredible ceiling lamp.

35 Fins, acrylic center tube. 14W Dimmable LED, 120V 60Hz, 1800 lumens - available in 3000K, 3500K, 4000K, 5000K. Reversible uplight/downlight configuration.