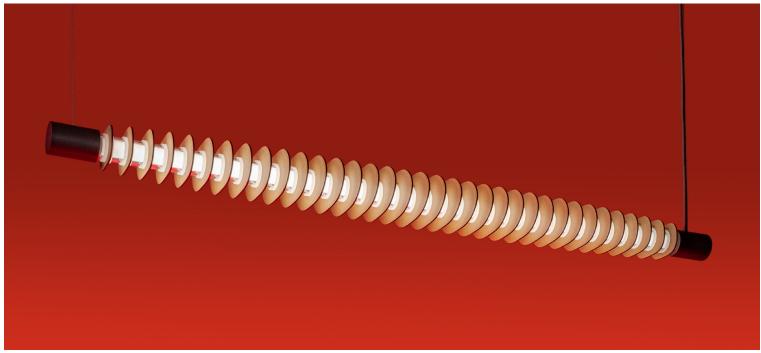

# Torpedo CL Series

Sleek lines and simple materials recall images of mid-20th century urban design. Space-calming gentle tapers and modernistic interior finishes conceive an incredible ceiling lamp.

35 Fins, acrylic center tube. 14W Dimmable LED, 120V 60Hz, 1800 lumens - available in 3000K, 3500K, 4000K, 5000K. Reversible uplight/downlight configuration.

#### **Standard Fin Finishes**

1/4" White Acrylic 1/4" Black Acrylic 1/8" MDF 1/8" Walnut or Baltic Birch Custom Materials Available

Steel wire suspension available in custom lengths. Includes adjustable ceiling cable mounts.