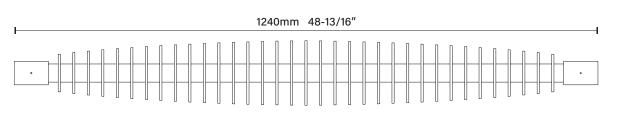

# Torpedo CL Series

Sleek lines and simple materials recall images of mid-20th century urban design. Space-calming gentle tapers and modernistic interior finishes conceive an incredible ceiling lamp.

35 Fins, acrylic center tube. 14W Dimmable LED, 120V 60Hz, 1800 lumens - available in 3000K, 3500K, 4000K, 5000K. Reversible uplight/downlight configuration.