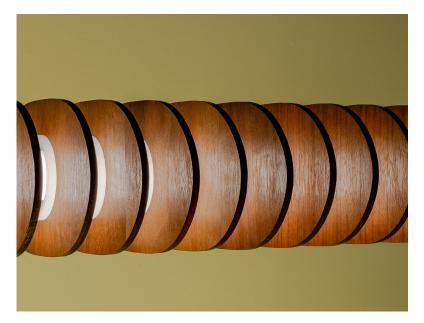

# Torpedo CL Series

Sleek lines and simple materials recall images of mid-20th century urban design. Space-calming gentle tapers and modernistic interior finishes conceive an incredible ceiling lamp.

35 Fins, acrylic center tube. 14W Dimmable LED, 120V 60Hz, 1800 lumens - available in 3000K, 3500K, 4000K, 5000K. Reversible uplight/downlight configuration.

#### **Standard Fin Finishes**

1/4" White Acrylic 1/4" Black Acrylic 1/8" MDF 1/8" Walnut or Baltic Birch Custom Materials Available

Steel wire suspension available in custom lengths. Includes adjustable ceiling cable mounts.

### **End Cap Finishes**

- Ebony Wood PLA
- Onyx PLA
- Bamboo Wood PLA
- Henna PLA
- Eccentric Green PLA
- Coastline PLA
- Dove PLA

Designed and fabricated in our studio. Inside ring of fins include designer's mark (faces inward towards center of lamp on each fin).