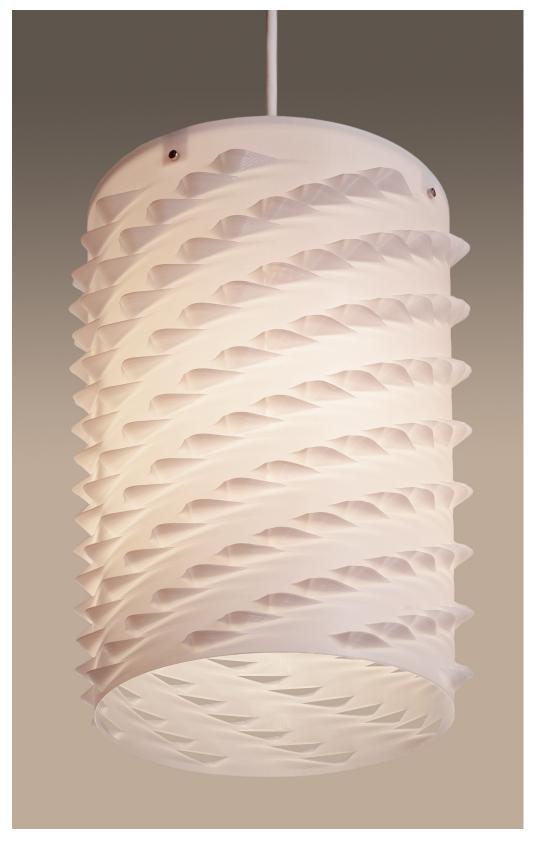

## Errata PL Series

This lamp pushes the boundaries of traditional fused filament fabrication 3-D printed objects. The organic wave patterns both shade and expose the internal illumination as the viewer changes positions relative to the lamp.

Extruded from recyclable PETG, this material is highly durable and easy to maintain. Recycled and downcycled PETG are options with limited finishes. Contact the studio for more information.

Top diffuser and lamp socket ring are made of 1/4" clear acrylic.

Designed to handle an abundance of LED bulbs so you can experiment with what works best for your lighting situation. Use with our in-house LED lamp cord sockets, or with any third party compatible cord set.