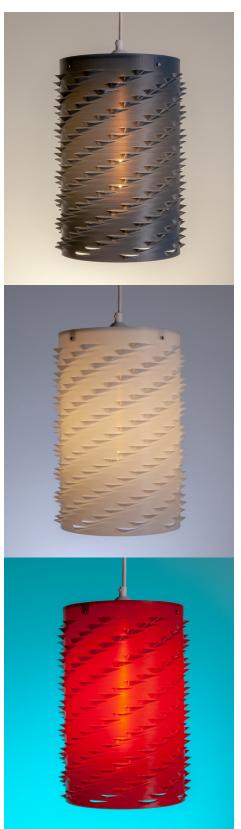

## **Shade Finishes**

- Putty PETG
- Ice Clear PETG
- Cinnabar PETG
- Whale Grey PETG
  - Snow White PETG
- Pistachio PETG
  - Other custom colors available.

Designed and fabricated in our studio. Top acrylic diffuser contains designer's mark along inside lamp socket ring.