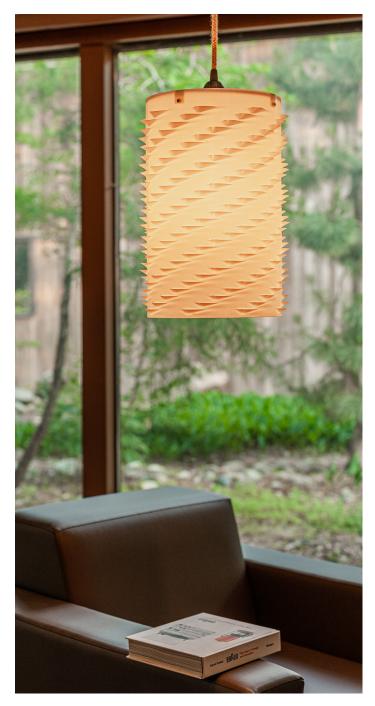

## Errata PL Series

This lamp pushes the boundaries of traditional fused filament fabrication 3-D printed objects. The organic wave patterns both shade and expose the internal illumination as the viewer changes positions relative to the lamp.

Designed to handle an abundance of LED bulbs so you can experiment with what works best for your lighting situation. Use with our in-house LED lamp cord sockets, or with any third party compatible cord set.