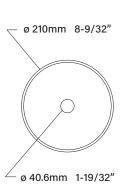

Extruded from recyclable PETG, this material is highly durable and easy to maintain. Recycled and downcycled PETG are options with limited finishes. Contact the studio for more information.

Top diffuser and lamp socket ring are made of 1/4" clear acrylic.