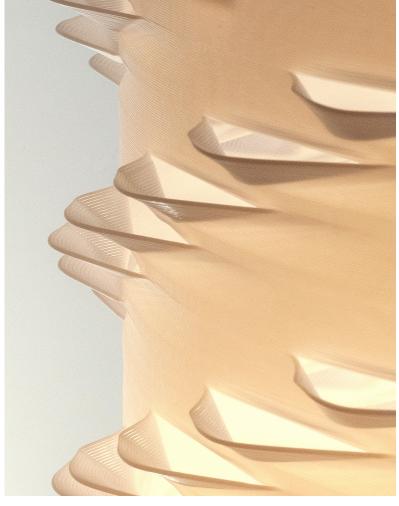

## Errata PL Series

This lamp pushes the boundaries of traditional fused filament fabrication 3-D printed objects. The organic wave patterns both shade and expose the internal illumination as the viewer changes positions relative to the lamp.

Extruded from recyclable PETG, this material is highly durable and easy to maintain. Recycled and downcycled PETG are options with limited finishes. Contact the studio for more information.

Top diffuser and lamp socket ring are made of 1/4" clear acrylic.