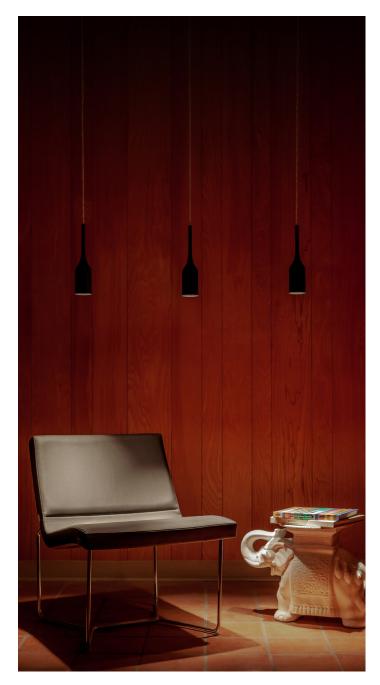

## Flute PL Series

Sophistication through simplicity are the watchwords of this timeless design. Our fused filament fabrication 3-D printed lamps utilize continuous, non-interrupted single extrusion designs to ensure a seamless shade.

Extruded from recyclable PETG, this material is highly durable and easy to maintain. Recycled and downcycled PETG are options with limited finishes. Contact the studio for more information.

Uses LED PAR-20 bulb on opaque finishes. Clear finishes use LED A19 bulb. Customizable color temperature and luminance.

Cord set is color and material are completely customizable.

Bottom diffuser insert optional on opaque finishes.

Finish options include rubberized paint for use in complex design circumstances where minimal glare from the shade is necessary.

## **Shade Finishes**

- Putty PETG
- Ice Clear PETG
- Cinnabar PETG
- Whale Grey PETG
- Snow White PETG
- Pistachio PETG
- Rubber Coated Black PETG

Designed and fabricated in our studio.

Contact studio for current lead times.