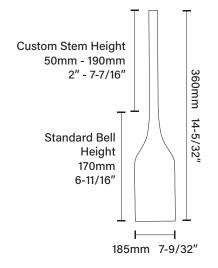

## PL Series Flute

## Flute PL Series

Sophistication through simplicity are the watchwords of this timeless design. Our fused filament fabrication 3-D printed lamps utilize continuous, non-interrupted single extrusion designs to ensure a seamless shade.

Extruded from recyclable PETG, this material is highly durable and easy to maintain. Recycled and downcycled PETG are options with limited finishes. Contact the studio for more information.

Uses LED PAR-20 bulb on opaque finishes. Clear finishes use LED A19 bulb. Customizable color temperature and luminance.