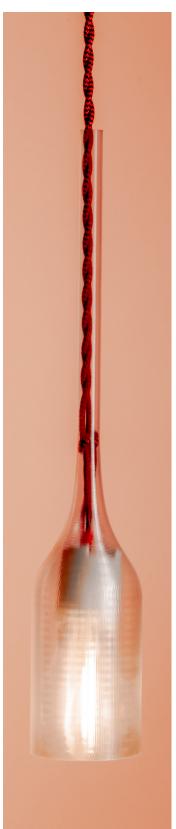

## Flute PL Series

Sophistication through simplicity are the watchwords of this timeless design. Our fused filament fabrication 3-D printed lamps utilize continuous, non-interrupted single extrusion designs to ensure a seamless shade.

Extruded from recyclable PETG, this material is highly durable and easy to maintain. Recycled and downcycled PETG are options with limited finishes. Contact the studio for more information.

Uses LED PAR-20 bulb on opaque finishes. Clear finishes use LED A19 bulb. Customizable color temperature and luminance.

Cord set is color and material are completely customizable.

Bottom diffuser insert optional on opaque finishes.

Finish options include rubberized paint for use in complex design circumstances where minimal glare from the shade is necessary.

## **Shade Finishes**

- Putty PETG
- Ice Clear PETG
- Cinnabar PETG
- Whale Grey PETG
- Snow White PETG
- Pistachio PETG
- Rubber Coated Black PETG

Designed and fabricated in our studio.

Contact studio for current lead times.