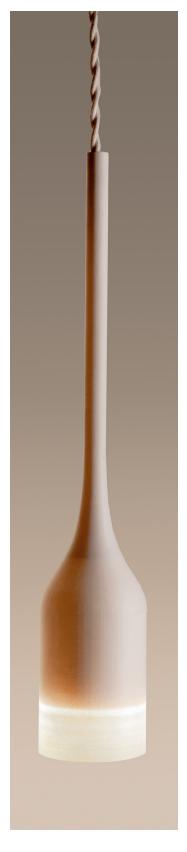

## Flute PL Series

Sophistication through simplicity are the watchwords of this timeless design. Our fused filament fabrication 3-D printed lamps utilize continuous, non-interrupted single extrusion designs to ensure a seamless shade.

Extruded from recyclable PETG, this material is highly durable and easy to maintain. Recycled and downcycled PETG are options with limited finishes. Contact the studio for more information.

Uses LED PAR-20 bulb on opaque finishes. Clear finishes use LED A19 bulb. Customizable color temperature and luminance.

Cord set is color and material are completely customizable.

Bottom diffuser insert optional on opaque finishes.

Finish options include rubberized paint for use in complex design circumstances where minimal glare from the shade is necessary.

## **Shade Finishes**

- Putty PETG
- Ice Clear PETG
- Cinnabar PETG
- Whale Grey PETG
- Snow White PETG
- Pistachio PETG
- Rubber Coated Black PETG

Designed and fabricated in our studio.

Contact studio for current lead times.