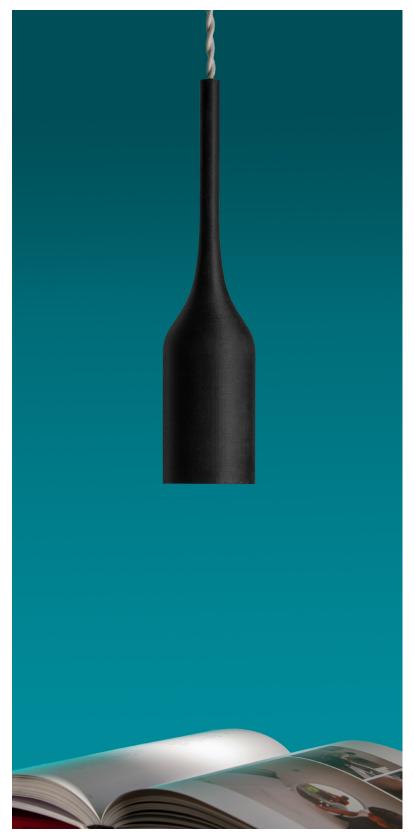

## Flute PL Series

Sophistication through simplicity are the watchwords of this timeless design. Our fused filament fabrication 3-D printed lamps utilize continuous, non-interrupted single extrusion designs to ensure a seamless shade.

Extruded from recyclable PETG, this material is highly durable and easy to maintain. Recycled and downcycled PETG are options with limited finishes. Contact the studio for more information.

Uses LED PAR-20 bulb on opaque finishes. Clear finishes use LED A19 bulb. Customizable color temperature and luminance.

Cord set is color and material are completely customizable.

Bottom diffuser insert optional on opaque finishes.

Finish options include rubberized paint for use in complex design circumstances where minimal glare from the shade is necessary.

## **Shade Finishes**

- Putty PETG
- Ice Clear PETG
- Cinnabar PETG
- Whale Grey PETG
- Snow White PETG
- Pistachio PETG
- Rubber Coated Black PETG

Designed and fabricated in our studio.

Contact studio for current lead times.