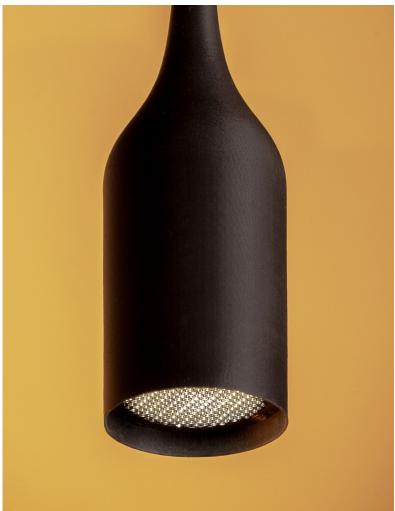

## Flute PL Series

Sophistication through simplicity are the watchwords of this timeless design. Our fused filament fabrication 3-D printed lamps utilize continuous, non-interrupted single extrusion designs to ensure a seamless shade.

Extruded from recyclable PETG, this material is highly durable and easy to maintain. Recycled and downcycled PETG are options with limited finishes. Contact the studio for more information.

Uses LED PAR-20 bulb on opaque finishes. Clear finishes use LED A19 bulb. Customizable color temperature and luminance.

Cord set is color and material are completely customizable.

Bottom diffuser insert optional on opaque finishes.

Finish options include rubberized paint for use in complex design circumstances where minimal glare from the shade is necessary.